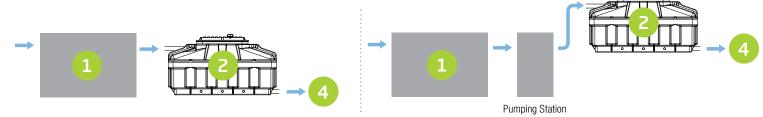

#### Ecoflo Coco Filter

Provides a final treatment stage to further improve the effluent quality before it is discharged to the receiving environment. Spreads out the influent over the surface of the filtering media thanks to a patented distribution system comprised of a feed ramp, a tipping bucket and distribution plates.

#### Filtering Media

The coco fragment-based filtering media is where the water is organically further treated and filtered and where pollutants are retained and degraded.

#### **Final Discharge**

The treated wastewater is discharged directly to a gravel distribution bed installed below it.