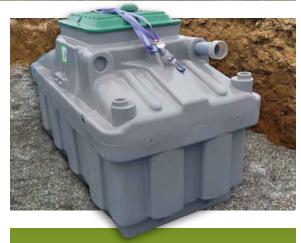

## TYPICAL INSTALLATIONS

#### Secondary Treatment System

Treats domestic wastewater as per local regulations.

#### Ecoflo Coco Filter

Provides a final treatment stage to further improve the effluent quality before it is discharged to the receiving environment. Spreads out the influent over the surface of the filtering media thanks to a patented distribution system comprised of a feed ramp, a tipping bucket and distribution plates.

#### **Final Discharge**

The treated wastewater is discharged directly to a gravel distribution bed installed below it.